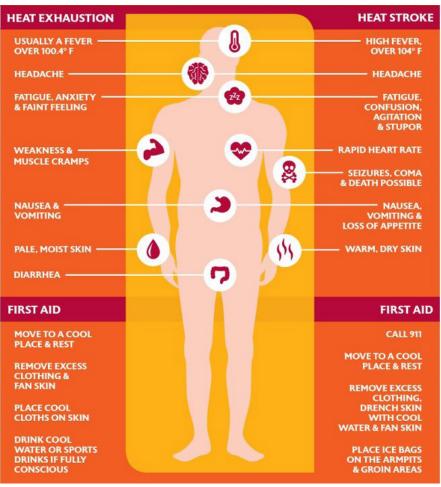

## Heat Exhaustion Warning Signs

Heat-related illnesses such as heat exhaustion, heat stroke and cramps happen when your body can't keep itself cool. As the temperature rises, your body produces sweat to stay cool. On hot, humid days, the increased moisture in the air slows down this process.

Air temperature isn't the only factor. Humidity can play a role in how your body cools. The heat index measures the air temperature plus the effects of humidity. If the temperature is 90 degrees, for instance, and

© 2018 The Staywell Company, LLC

the relative humidity is 70%, the air feels as though it's 106 degrees. A heat index of 90°F or higher calls for extreme caution. High humidity makes it harder for sweat to evaporate from the body. Prolonged exposure to high temperatures increases your risk of heat-related illnesses. Do you know how much your home is **really** worth?