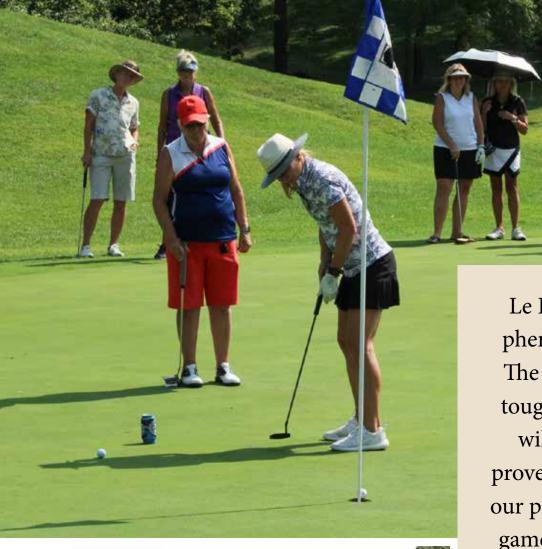

### Le Fleur 2021

Le Fleur 2021 was a phenomenal success!
The competition was tough; the theme was wild. The weather proved to be pristine as our players handled the game with the utmost precision and strength.
Below, you will find the teams that placed during the Horse Race.

**SCROLL FOR MORE INFO** 

Congratulations to

all our flight winners

from the rest of the

tournament as well!

### THURSDAY HORSE RACE

WIN - Team 14
Jo Ann Spalding
Karen Hass
Lisa Van Proosdy
Gaye Wilson

PLACE - Team 26
Suzanne Dimmel
Nancy Daley
Joanie Hartnett
Janine Anderson

SHOW - Team 3
Judy Rice-Benson
Teresa Gumm
Joan Sherwood
Luanne Engelmann