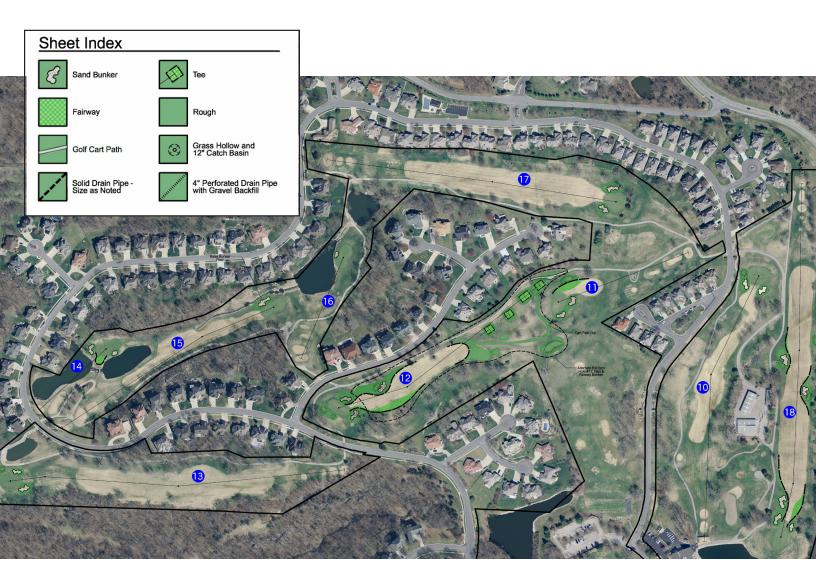

# From the General Manager

MARK REID

It's official. We have signed the contracts with Viridity LLC (the contractor) and CE Golf Design (the architect) for the installation of new Better Billy Bunker sand traps. This \$550,000 project has now begun, and the contractor is mobilizing equipment and storing materials in the Northwest parking lot.

Obviously outdoor projects are weather dependent. However, we are confident that we can complete this project no later than June 15, 2022. I want to thank the Board of Directors for approving this important project which will greatly enhance a key part of the game. We are pleased that we will be able to do this project without adding any debt to the club.

We have provided the Architects drawings of the current work in progress towards our five-year Master Plan. The sand traps will be installed per the size and locations shown on the drawing. We will also be fixing some drainage problems on No. 1, No. 6 and No. 15. Regarding No. 15, we accepted an alternate price to shorten the fairway, regrade, and fill the area between the tee box and the fairway to eliminate the unsightly conditions due to lack of proper drainage of storm water. Tee boxes as shown on the Master Plan are not part of this contract.

#### From the General Manager, Cont.

However, we accepted the alternate price to move the tee boxes on No. 12 to the north. This will begin to integrate the new fourth tee box concept and start our plan to go to rectangular tee boxes.

The flow of the construction will be one hole at a time starting with No. 1 and ending with No. 18. As with any other course during construction, the Pro Shop will establish the rule of the day for the hole that is under construction.