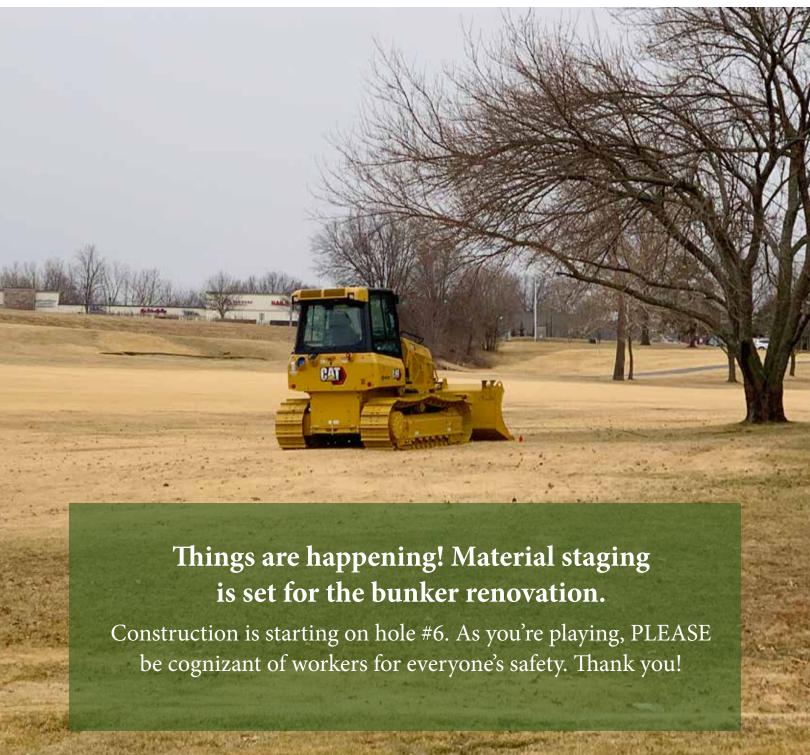

# From the General Manager

MARK REID

It's official. We have signed the contracts with Viridity LLC (the contractor) and CE Golf Design (the architect) for the installation of new Better Billy Bunker sand traps. This \$550,000 project has now begun, and the contractor is mobilizing equipment and storing materials in the Northwest parking lot.

Obviously outdoor projects are weather dependent. However, we are confident that we can complete this project no later than June 15, 2022. I want to thank the Board of Directors for approving this important project which will greatly enhance a key part of the game. We are pleased that we will be able to do this project without adding any debt to the club.

The flow of the construction will be one hole at a time starting with No. 1 and ending with No. 18. As with any other course during construction, the Pro Shop will establish the rule of the day for the hole that is under construction.