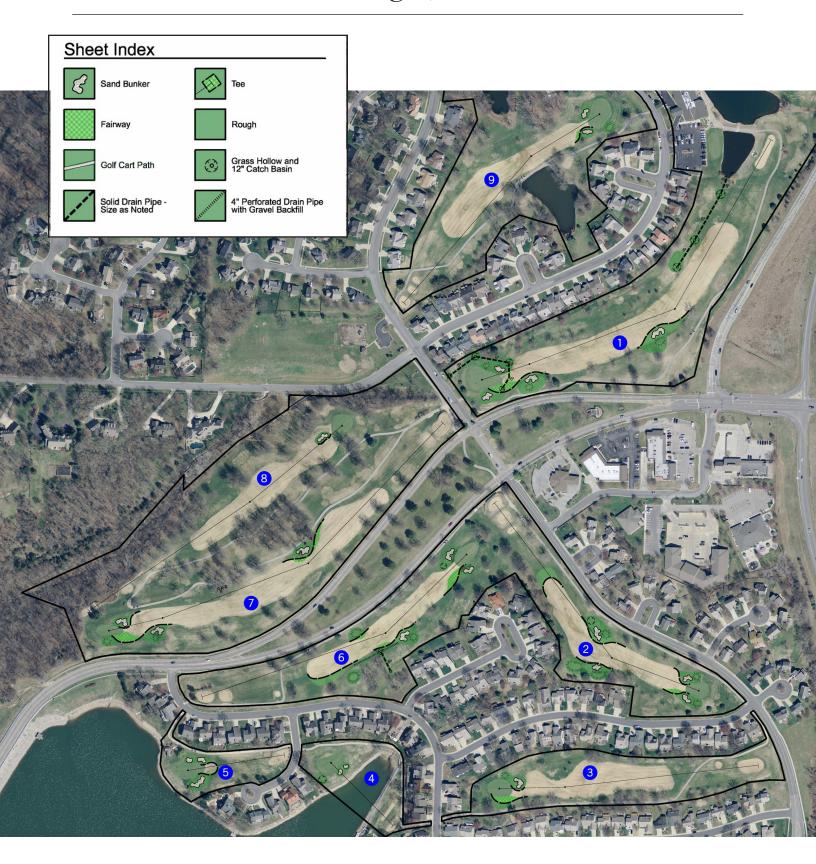

# From the General Manager

MARK REID

It's official. We have signed the contracts with Viridity LLC (the contractor) and CE Golf Design (the architect) for the installation of new Better Billy Bunker sand traps. This \$550,000 project has now begun, and the contractor is mobilizing equipment and storing materials in the Northwest parking lot.

Obviously outdoor projects are weather dependent. However, we are confident that we can complete this project no later than June 15, 2022. I want to thank the Board of Directors for approving this important project which will greatly enhance a key part of the game. We are pleased that we will be able to do this project without adding any debt to the club.

We have provided the Architects drawings of the current work in progress towards our five-year Master Plan. The sand traps will be installed per the size and locations shown on the drawing. We will also be fixing some drainage problems on No. 1, No. 6 and No. 15. Regarding No. 15, we accepted an alternate price to shorten the fairway, regrade, and fill the area between the tee box and the fairway to eliminate the unsightly conditions due to lack of proper drainage of storm water. Tee boxes as shown on the Master Plan are not part of this contract.

#### From the General Manager, Cont.

However, we accepted the alternate price to move the tee boxes on No. 12 to the north. This will begin to integrate the new fourth tee box concept and start our plan to go to rectangular tee boxes.

The flow of the construction will be one hole at a time starting with No. 1 and ending with No. 18. As with any other course during construction, the Pro Shop will establish the rule of the day for the hole that is under construction.