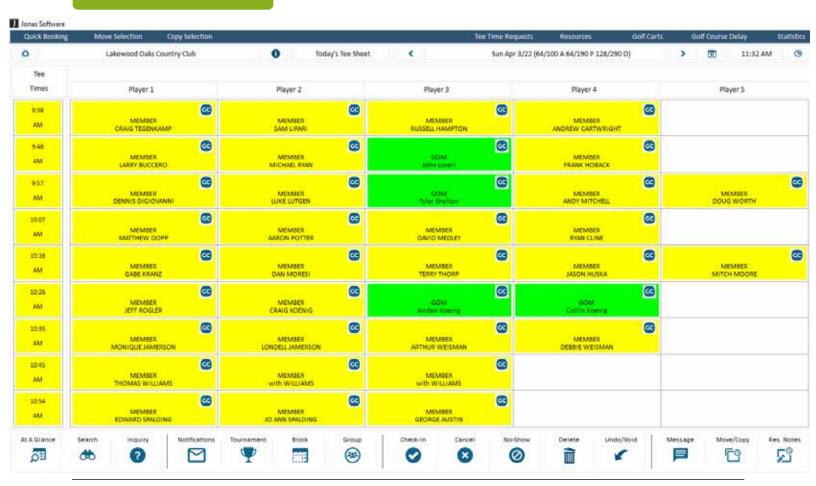

## From the Golf Committee

TEE SHEET MANAGEMENT...A KEY TO A SUCCESSFUL GOLF SEASON & KEEPING A HEALTHY MEMBERSHIP

As golf season begins to kick into gear, it is going to be very important that we all do our part to efficiently manage the Tee Sheet.

### Why should we care?

We are seeing the benefits of having a healthy membership with all the on-course improvements currently underway. Maintaining healthy membership numbers will give the club the opportunity to continue reinvesting back into the facilities...