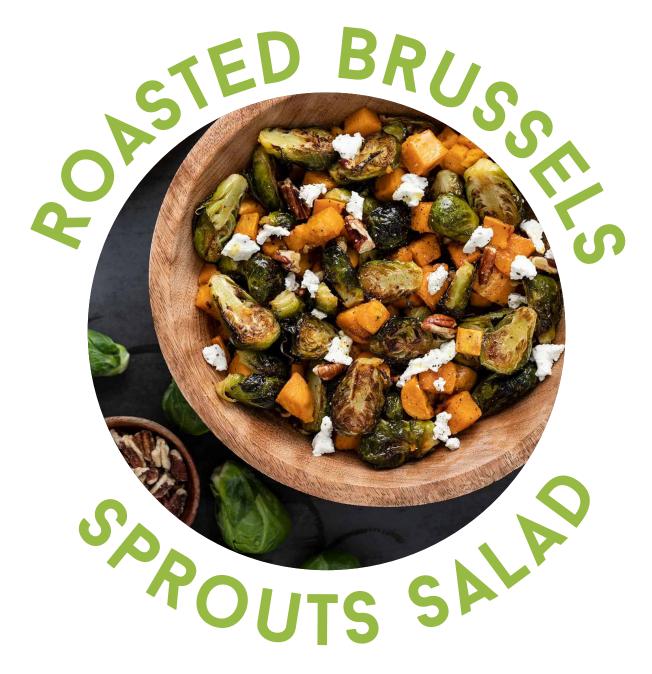

## **Argyle Inspiration**

Whether you're planning a big family gathering this year, or something more cozy and intimate, this Roasted Brussels Sprouts Salad will steal the show. This gorgeous mix of roasted Brussels sprouts, sweet potatoes, pecans, goat cheese, and a tangy-sweet maple Dijon dressing is as gorgeous as it is delicious.

**RECIPE** 