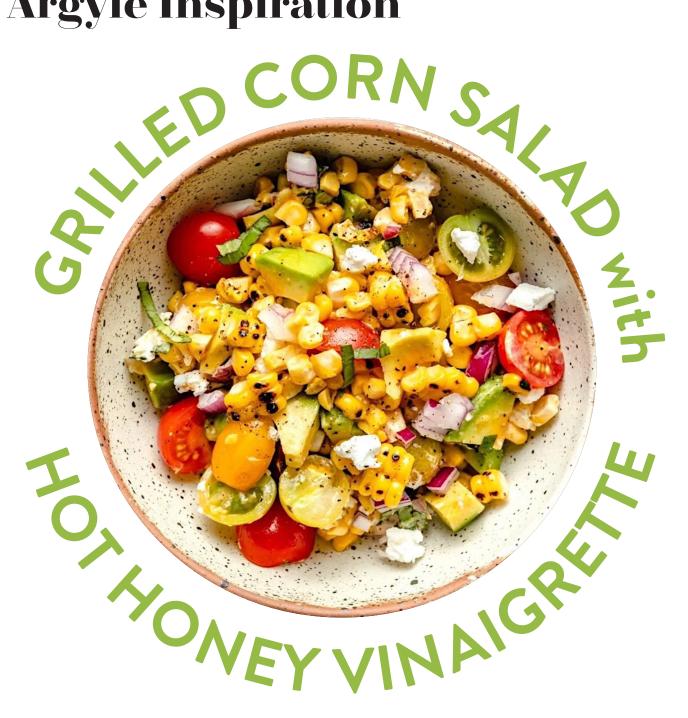

## **Argyle Inspiration**

This fresh, easy grilled corn salad comes together in a few simple steps and makes the perfect summer lunch or side dish! Enjoy it on its own or add your favorite protein for a full meal.

**RECIPE** 