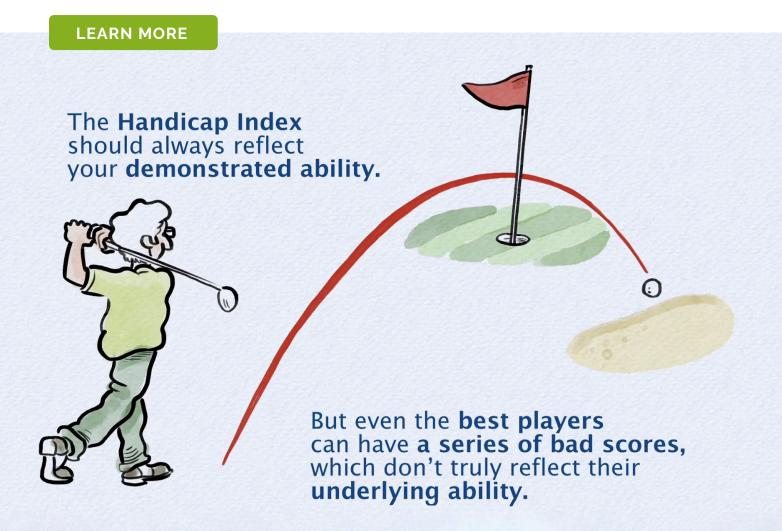

## **SOFT CAP AND HARD CAP**

"I've been playing so bad, why isn't my handicap going up?" Visit this article and watch the video to find out!