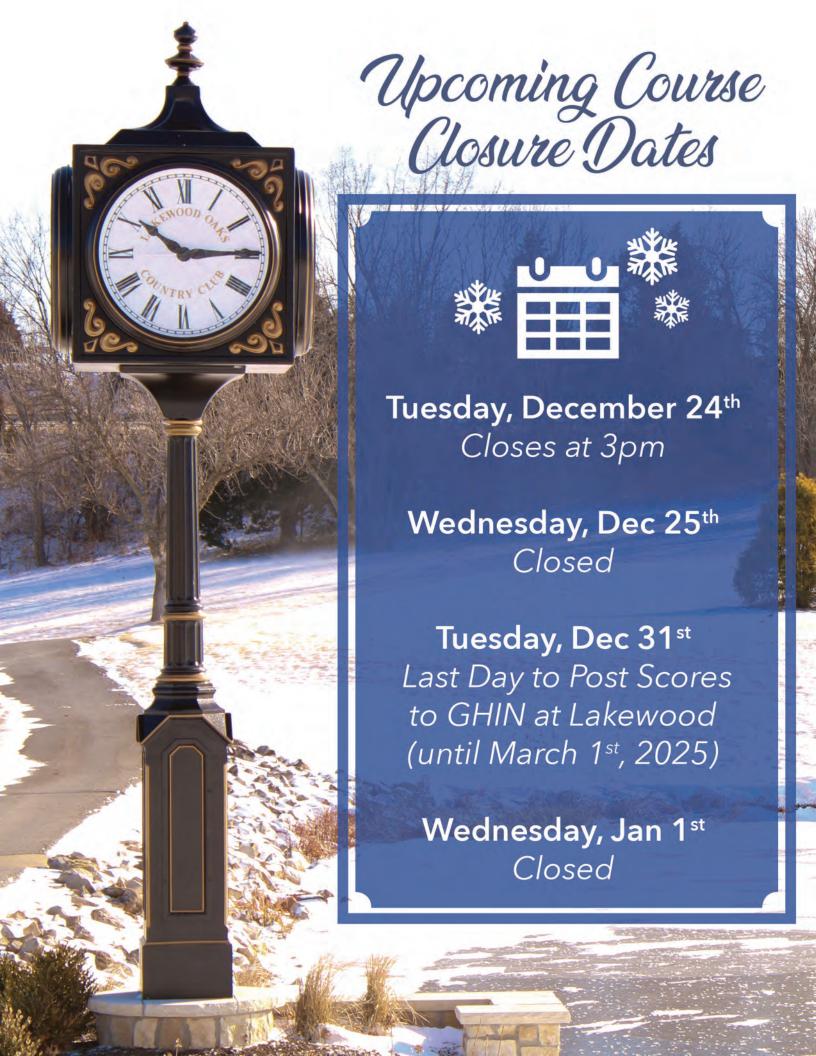

# BRIAN BATEMAN HEAD GOLF PROFESSIONAL

You are still able to post your Lakewood Oaks (and the majority of the KC Metro) scores until December 31. Central Links Golf, has the jurisdiction in our area for declaring the duration of any inactive season. For 2025 our Inactive GHIN Posting season is January 1 through February 28. Most of Missouri stopped posting scores on November 14, 2024. However, we are in a grey area and fall under the Kansas umbrella for posting purposes. Below are some commonly asked questions that we have the answers to, and the accompanying article by the USGA that goes into greater detail.